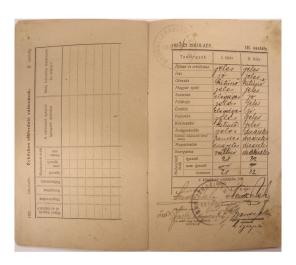

## MARGIT | FALK

Mrs. Albert Krausz (6 April, 1915 - 5 September 2010 )

Class: Attended the Zichy Street Elementary School  $\square$  1921-1925 . Margit was the classmate of  $\square$  László Reisz ,

aki 2010-ben szintén él még.