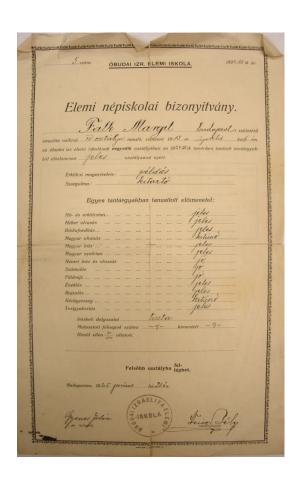

## MARGIT | FALK

Mrs. Albert Krausz (6 April, 1915 - 5 September 2010 )

Class: Attended the Zichy Street Elementary School  $\square$  1921-1925 . Margit was the classmate of  $\square$  László Reisz ,

aki 2010-ben szintén él még.