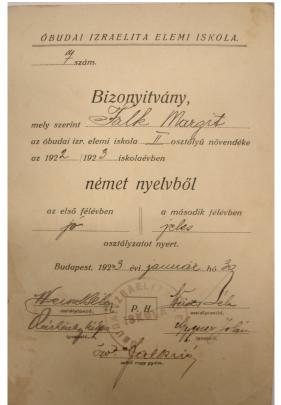

## MARGIT | FALK

Mrs. Albert Krausz (6 April, 1915 - 5 September 2010 )

Class: Attended the Zichy Street Elementary School  $\square$  1921-1925 . Margit was the classmate of  $\square$  László Reisz ,

aki 2010-ben szintén él még.